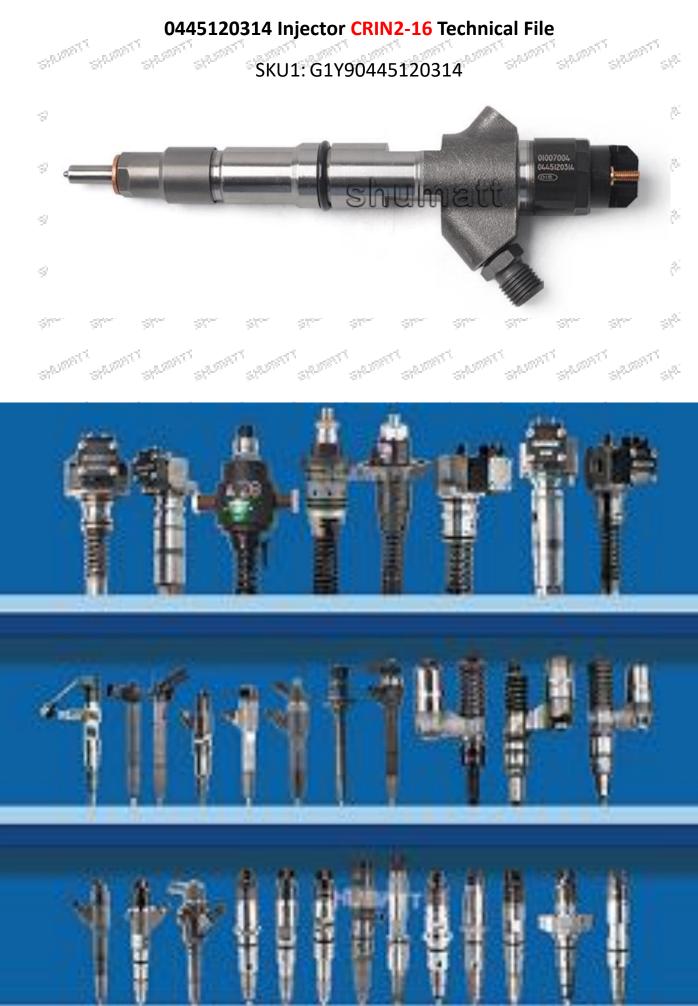

# **SHUMFITT** Shenzhen Shumatt Technology Co., Ltd

SALMATT

0445120314 Injector CRIN2-16 Technical File

| SHARE'                                                                                                                                                                                                                                                                                                                                                                                                                                                                                                                                                                                                                                                                                                                                                                                                                                                                                                                                                                                                                                                                                                                                                                                                                                                                                                                                                                                                                                                                                                                                                                                                                                                                                                                                                                                                                                                                                                                                                                                                                                           | CT SHRADOTT SHR                           |
|-------------------------------------------------------------------------------------------------------------------------------------------------------------------------------------------------------------------------------------------------------------------------------------------------------------------------------------------------------------------------------------------------------------------------------------------------------------------------------------------------------------------------------------------------------------------------------------------------------------------------------------------------------------------------------------------------------------------------------------------------------------------------------------------------------------------------------------------------------------------------------------------------------------------------------------------------------------------------------------------------------------------------------------------------------------------------------------------------------------------------------------------------------------------------------------------------------------------------------------------------------------------------------------------------------------------------------------------------------------------------------------------------------------------------------------------------------------------------------------------------------------------------------------------------------------------------------------------------------------------------------------------------------------------------------------------------------------------------------------------------------------------------------------------------------------------------------------------------------------------------------------------------------------------------------------------------------------------------------------------------------------------------------------------------------------------------------------------------------------------------------|-------------------------------------------|
| 1.0445120314 Injector's Introduction                                                                                                                                                                                                                                                                                                                                                                                                                                                                                                                                                                                                                                                                                                                                                                                                                                                                                                                                                                                                                                                                                                                                                                                                                                                                                                                                                                                                                                                                                                                                                                                                                                                                                                                                                                                                                                                                                                                                                                                                                                                                                          |                                           |
| 1.1. 0445120314 Injector's Basic Information                                                                                                                                                                                                                                                                                                                                                                                                                                                                                                                                                                                                                                                                                                                                                                                                                                                                                                                                                                                                                                                                                                                                                                                                                                                                                                                                                                                                                                                                                                                                                                                                                                                                                                                                                                                                                                                                                                                                                                                                                                                                                  | ే                                         |
| 1.2. 0445120314 Injector's Commo bn Part Number                                                                                                                                                                                                                                                                                                                                                                                                                                                                                                                                                                                                                                                                                                                                                                                                                                                                                                                                                                                                                                                                                                                                                                                                                                                                                                                                                                                                                                                                                                                                                                                                                                                                                                                                                                                                                                                                                                                                                                                                                                                                               |                                           |
| 1.3.0445120314 Injector's Matching Information                                                                                                                                                                                                                                                                                                                                                                                                                                                                                                                                                                                                                                                                                                                                                                                                                                                                                                                                                                                                                                                                                                                                                                                                                                                                                                                                                                                                                                                                                                                                                                                                                                                                                                                                                                                                                                                                                                                                                                                                                                                                                |                                           |
| 1.4.0445120314 Injector's Parameter                                                                                                                                                                                                                                                                                                                                                                                                                                                                                                                                                                                                                                                                                                                                                                                                                                                                                                                                                                                                                                                                                                                                                                                                                                                                                                                                                                                                                                                                                                                                                                                                                                                                                                                                                                                                                                                                                                                                                                                                                                                                                           |                                           |
| 1.6. 0445120314 Injector's Quality Control                                                                                                                                                                                                                                                                                                                                                                                                                                                                                                                                                                                                                                                                                                                                                                                                                                                                                                                                                                                                                                                                                                                                                                                                                                                                                                                                                                                                                                                                                                                                                                                                                                                                                                                                                                                                                                                                                                                                                                                                                                                                                    |                                           |
| 1.7. 0445120314 Injector's Customized Service                                                                                                                                                                                                                                                                                                                                                                                                                                                                                                                                                                                                                                                                                                                                                                                                                                                                                                                                                                                                                                                                                                                                                                                                                                                                                                                                                                                                                                                                                                                                                                                                                                                                                                                                                                                                                                                                                                                                                                                                                                                                                 | ິ <sup>1</sup>                            |
| 1.7. 0445120314 Injector's Customized Service<br>1.8.0445120314 Injector's Packing List and Package Size                                                                                                                                                                                                                                                                                                                                                                                                                                                                                                                                                                                                                                                                                                                                                                                                                                                                                                                                                                                                                                                                                                                                                                                                                                                                                                                                                                                                                                                                                                                                                                                                                                                                                                                                                                                                                                                                                                                                                                                                                      | 50° 30°                                   |
| 1.9.0445120314 Injector's Testing Standard and Certificate                                                                                                                                                                                                                                                                                                                                                                                                                                                                                                                                                                                                                                                                                                                                                                                                                                                                                                                                                                                                                                                                                                                                                                                                                                                                                                                                                                                                                                                                                                                                                                                                                                                                                                                                                                                                                                                                                                                                                                                                                                                                    | a5                                        |
| 1.10.0445120314 Injector's Warranty Instructions                                                                                                                                                                                                                                                                                                                                                                                                                                                                                                                                                                                                                                                                                                                                                                                                                                                                                                                                                                                                                                                                                                                                                                                                                                                                                                                                                                                                                                                                                                                                                                                                                                                                                                                                                                                                                                                                                                                                                                                                                                                                              |                                           |
| 1.11.0445120314 Injector's Manufacturer                                                                                                                                                                                                                                                                                                                                                                                                                                                                                                                                                                                                                                                                                                                                                                                                                                                                                                                                                                                                                                                                                                                                                                                                                                                                                                                                                                                                                                                                                                                                                                                                                                                                                                                                                                                                                                                                                                                                                                                                                                                                                       |                                           |
| 1.11.0445120314 Injector's Manufacturer<br>2.0445120314 Injector Technical Support<br>2.1.0445120314 Injector's Part Number Location                                                                                                                                                                                                                                                                                                                                                                                                                                                                                                                                                                                                                                                                                                                                                                                                                                                                                                                                                                                                                                                                                                                                                                                                                                                                                                                                                                                                                                                                                                                                                                                                                                                                                                                                                                                                                                                                                                                                                                                          | ്<br>ഹാര്ന് 6                             |
| 2 1 0445120314 Injector's Part Number Location                                                                                                                                                                                                                                                                                                                                                                                                                                                                                                                                                                                                                                                                                                                                                                                                                                                                                                                                                                                                                                                                                                                                                                                                                                                                                                                                                                                                                                                                                                                                                                                                                                                                                                                                                                                                                                                                                                                                                                                                                                                                                | 2 <sup>00</sup> 2 <sup>0</sup>            |
| 2.2.0445120314 Injector's Application Scenarios                                                                                                                                                                                                                                                                                                                                                                                                                                                                                                                                                                                                                                                                                                                                                                                                                                                                                                                                                                                                                                                                                                                                                                                                                                                                                                                                                                                                                                                                                                                                                                                                                                                                                                                                                                                                                                                                                                                                                                                                                                                                               |                                           |
| 2.3.0445120314 Injector's Installation                                                                                                                                                                                                                                                                                                                                                                                                                                                                                                                                                                                                                                                                                                                                                                                                                                                                                                                                                                                                                                                                                                                                                                                                                                                                                                                                                                                                                                                                                                                                                                                                                                                                                                                                                                                                                                                                                                                                                                                                                                                                                        | 38 <sup>500</sup> 37                      |
| 2.4. 0445120314 Injector 's Reasons for Not Working Normally                                                                                                                                                                                                                                                                                                                                                                                                                                                                                                                                                                                                                                                                                                                                                                                                                                                                                                                                                                                                                                                                                                                                                                                                                                                                                                                                                                                                                                                                                                                                                                                                                                                                                                                                                                                                                                                                                                                                                                                                                                                                  |                                           |
| 2.5. 0445120314 Injector 's Causes of Damage                                                                                                                                                                                                                                                                                                                                                                                                                                                                                                                                                                                                                                                                                                                                                                                                                                                                                                                                                                                                                                                                                                                                                                                                                                                                                                                                                                                                                                                                                                                                                                                                                                                                                                                                                                                                                                                                                                                                                                                                                                                                                  | ് <u>ക്</u> റ്റ് 8                        |
| 2.5. 0445120314 Injector's Causes of Damage<br>2.6.0445120314 Injector's Technical Support Obtaining Methods                                                                                                                                                                                                                                                                                                                                                                                                                                                                                                                                                                                                                                                                                                                                                                                                                                                                                                                                                                                                                                                                                                                                                                                                                                                                                                                                                                                                                                                                                                                                                                                                                                                                                                                                                                                                                                                                                                                                                                                                                  | 90° - 90°                                 |
|                                                                                                                                                                                                                                                                                                                                                                                                                                                                                                                                                                                                                                                                                                                                                                                                                                                                                                                                                                                                                                                                                                                                                                                                                                                                                                                                                                                                                                                                                                                                                                                                                                                                                                                                                                                                                                                                                                                                                                                                                                                                                                                               |                                           |
| 3.0445120314 Injector's Purchase and Delivery<br>3.1.0445120314 Injector's Purchase Payment Term                                                                                                                                                                                                                                                                                                                                                                                                                                                                                                                                                                                                                                                                                                                                                                                                                                                                                                                                                                                                                                                                                                                                                                                                                                                                                                                                                                                                                                                                                                                                                                                                                                                                                                                                                                                                                                                                                                                                                                                                                              | 00 00 00                                  |
| 3 2 0445120314 Injector's Main Sales Markets                                                                                                                                                                                                                                                                                                                                                                                                                                                                                                                                                                                                                                                                                                                                                                                                                                                                                                                                                                                                                                                                                                                                                                                                                                                                                                                                                                                                                                                                                                                                                                                                                                                                                                                                                                                                                                                                                                                                                                                                                                                                                  | 9                                         |
| 3.2.0445120314 Injector's Main Sales Markets<br>3.3.0445120314 Injector's Declaration Requirements                                                                                                                                                                                                                                                                                                                                                                                                                                                                                                                                                                                                                                                                                                                                                                                                                                                                                                                                                                                                                                                                                                                                                                                                                                                                                                                                                                                                                                                                                                                                                                                                                                                                                                                                                                                                                                                                                                                                                                                                                            | ر<br>ا <sup>را</sup> میش <sup>رار</sup> م |
| 3.4.0445120314 Injector's Shipping Ways                                                                                                                                                                                                                                                                                                                                                                                                                                                                                                                                                                                                                                                                                                                                                                                                                                                                                                                                                                                                                                                                                                                                                                                                                                                                                                                                                                                                                                                                                                                                                                                                                                                                                                                                                                                                                                                                                                                                                                                                                                                                                       | 9<br>9                                    |
| 3.50445120314 Injector's Lead time                                                                                                                                                                                                                                                                                                                                                                                                                                                                                                                                                                                                                                                                                                                                                                                                                                                                                                                                                                                                                                                                                                                                                                                                                                                                                                                                                                                                                                                                                                                                                                                                                                                                                                                                                                                                                                                                                                                                                                                                                                                                                            |                                           |
| 3.6.0445120314 Injector's Logistics Time for Destination Out of China's Areas                                                                                                                                                                                                                                                                                                                                                                                                                                                                                                                                                                                                                                                                                                                                                                                                                                                                                                                                                                                                                                                                                                                                                                                                                                                                                                                                                                                                                                                                                                                                                                                                                                                                                                                                                                                                                                                                                                                                                                                                                                                 |                                           |
| 3.7.0445120314 Injector's Packing                                                                                                                                                                                                                                                                                                                                                                                                                                                                                                                                                                                                                                                                                                                                                                                                                                                                                                                                                                                                                                                                                                                                                                                                                                                                                                                                                                                                                                                                                                                                                                                                                                                                                                                                                                                                                                                                                                                                                                                                                                                                                             |                                           |
| 4.0445120314 Injector's Storage Standard                                                                                                                                                                                                                                                                                                                                                                                                                                                                                                                                                                                                                                                                                                                                                                                                                                                                                                                                                                                                                                                                                                                                                                                                                                                                                                                                                                                                                                                                                                                                                                                                                                                                                                                                                                                                                                                                                                                                                                                                                                                                                      | ్<br>యోగ్ 11                              |
| 5. Company Information                                                                                                                                                                                                                                                                                                                                                                                                                                                                                                                                                                                                                                                                                                                                                                                                                                                                                                                                                                                                                                                                                                                                                                                                                                                                                                                                                                                                                                                                                                                                                                                                                                                                                                                                                                                                                                                                                                                                                                                                                                                                                                        |                                           |
| 5.1: Company Introduction                                                                                                                                                                                                                                                                                                                                                                                                                                                                                                                                                                                                                                                                                                                                                                                                                                                                                                                                                                                                                                                                                                                                                                                                                                                                                                                                                                                                                                                                                                                                                                                                                                                                                                                                                                                                                                                                                                                                                                                                                                                                                                     |                                           |
| 5.2. Sales-men's Contact Information                                                                                                                                                                                                                                                                                                                                                                                                                                                                                                                                                                                                                                                                                                                                                                                                                                                                                                                                                                                                                                                                                                                                                                                                                                                                                                                                                                                                                                                                                                                                                                                                                                                                                                                                                                                                                                                                                                                                                                                                                                                                                          |                                           |
| 6. Copyright Statement                                                                                                                                                                                                                                                                                                                                                                                                                                                                                                                                                                                                                                                                                                                                                                                                                                                                                                                                                                                                                                                                                                                                                                                                                                                                                                                                                                                                                                                                                                                                                                                                                                                                                                                                                                                                                                                                                                                                                                                                                                                                                                        |                                           |
| SHART                                                                                                                                                                                                                                                                                                                                                                                                                                                                                                                                                                                                                                                                                                                                                                                                                                                                                                                                                                                                                                                                                                                                                                                                                                                                                                                                                                                                                                                                                                                                                                                                                                                                                                                                                                                                                                                                                                                                                                                                                                     | C                                         |
| shpe, shpe, shpe, shpe, shpe, shpe, shpe, shpe, shpe, shee, shee, shee,                                                                                                                                                                                                                                                                                                                                                                                                                                                                                                                                                                                                                                                                                                                                                                                                                                                                                                                                                                                                                                                                                                                                                                                                                                                                                                                                                                                                                                                                                                                                                                                                                                                                                                                                                                                                                                                                                                                                                                                                                                                       | 3/27. 3/2                                 |
| The Time The Time The Time The Time The Time The                                                                                                                                                                                                                                                                                                                                                                                                                                                                                                                                                                                                                                                                                                                                                                                                                                                                                                                                                                                                                                                                                                                                                                                                                                                                                                                                                                                                                                                                                                                                                                                                                                                                                                                                                                                                                                                                                                                                                                                                                                                                              | 5                                         |
| alpen alpen alpen. Alpen, alpen, alpen, alpen, alpen, alpen, alpen, alpen,                                                                                                                                                                                                                                                                                                                                                                                                                                                                                                                                                                                                                                                                                                                                                                                                                                                                                                                                                                                                                                                                                                                                                                                                                                                                                                                                                                                                                                                                                                                                                                                                                                                                                                                                                                                                                                                                                                                                                                                                                                                    | 3147000 - 25g                             |
| AND THE                                                                                                                                                                                                                                                                                                                                                                                                                                                                                                                                                                                                                                                                                                                                                                                                                                                                                                                                                                                                                                                                                                                                                                                                                                                                                                                                                                                                                                                                                                                                                                                                                                                                                                                                                                                                                                                                                                                                                                                                                                       | C. and C.                                 |
| 21 21 21 21 21 21 21 21 21 21 21                                                                                                                                                                                                                                                                                                                                                                                                                                                                                                                                                                                                                                                                                                                                                                                                                                                                                                                                                                                                                                                                                                                                                                                                                                                                                                                                                                                                                                                                                                                                                                                                                                                                                                                                                                                                                                                                                                                                                                                                                                                                                              | \$1° \$1°                                 |
| and a state and a state of the | · 10000 - 1                               |