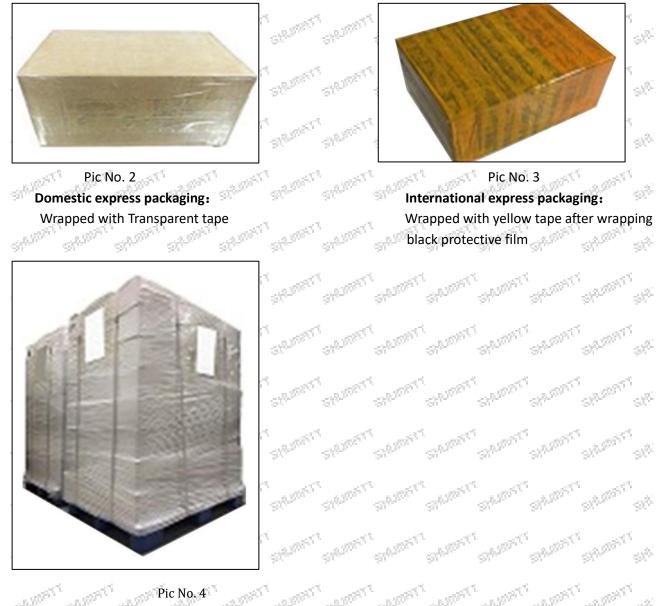

ys that meet export requirements, and use white wrapping protective film to wrap and bind with cable ties for the outside, such as picture No. 4,

also, the products can be packaged according to customers' requirements.

The packing tray is made of plastic and can be recycled.
Transparent tape, yellow tape, black wrapping protective film, white wrapping protective film are

non-degradable materials, please dispose of them properly.

Minors are prohibited from using transparent tape, yellow tape, black wrapping protective film, and white wrapping protective film to avoid personal injury.



Mob/WhatsApp: +86 13410541523 Email : <u>ruby@shumatt.com</u> © 2022 Shenzhen Shumatt Technology Co., Ltd Tel: +8675523215133 Website : www.shumatt.com

SPLEIST

 $\mathcal{G}^{(i)}$ 

 $s\delta^{2n}$ 



Pallet Shipping: Use pallet that meet export requirements, and use white wrapping protective film to wrap and bind with cable ties and and a start and the

### 4.0445120314 Injector's Storage Standard

(1) Choose a suitable storage place

1795 The warehouse and cargo yard where the fuel injector is stored should be kept clean and dry, and away from the factory buildings that generate harmful gases and dust; do not mix with acid, alkali, salt and other substances; the storage place should have a good drainage system; the cargo yard should be flattened with gravel or furnace ash etc. to enhance the water permeability of the surface layer to keep the reservoir area dry.  $\otimes^{\mathbb{N}^{[j]}}$ States

### (2) Strict requirements of warehousing

Strict inspections should be carried out